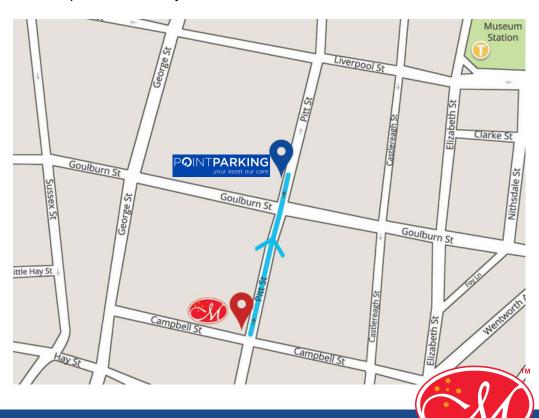

## World Square Parking Entry via Pitt Street, Sydney

Metro Hotel Marlow Sydney Central offers guest parking at Point Parking located at the World Square building.

The underground car park is one block from the hotel and is accessible from the corner of Goulburn Street and Pitt Street. For your own convenience please come to the hotel first and leave your luggage with reception.

**DIRECTIONS:** Drive straight along Pitt Street, across Goulburn Street

The car park will be on your left

MAP: Point Parking Pitt Street, Sydney