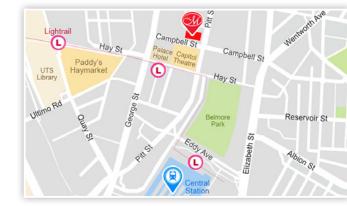

## LOCATION

- · Located directly opposite the Capitol Theatre
- Short walk to Paddy's Markets, Darling Harbour, Sydney Aquarium and Zoo, Maritime Museum, Cockle Bay Wharf and Haymarket
- · Five minutes walk to Central Station
- In the heart of Sydney's entertainment and shopping precinct
- · Chinatown and Korea Town just seconds away
- Short walk to University of Technology Sydney (UTS), Institute of Technology (TAFE) and Sydney University
- · Approximately 7km to Sydney Airport

## FIND US HERE