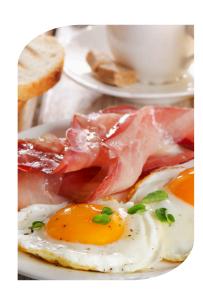

### PLATED HOT BREAKFAST 25

Eggs your way, bacon, hash brown, grilled tomatoes and mushrooms