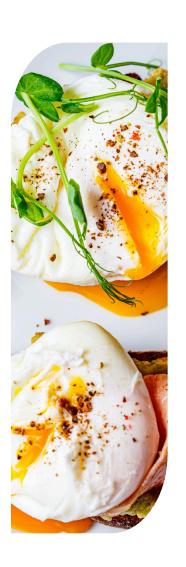

# BREAKFAST MENU



#### **Redbill Restaurant**

Monday to Friday 6.30am – 9.00am Weekends 7.00am - 9.30am

Breakfast served daily at Redbill Restaurant

Guests can wake up to a travellers' continental breakfast and a la carte breakfast options, including Barista coffee available in Redbill Restaurant.





## BREAKFAST MENU

## HOT BREAKFAST



#### TOAST AND PRESERVES

12

Choice of white, sourdough, multigrain or fruit bread served with butter and a selection of preserves.

Select from either tea, coffee or juice

#### **CHEEZUS SANDWICH**

14

Triple cheese toasty oozing Swiss, cheddar and mozzarella, with vine tomato Kasundi

#### HOUSE BIRCHER MUESLI

14

Muesli with honeyed stone fruits and toasted pepita's

#### **EGGS YOUR WAY**

14

Poached, scrambled or fried with toasted sourdough

#### **BUTTERMILK PANCAKES**

16

With maple syrup, berry compote and cinnamon sugar

#### **OMELETTE**

18.5

Ham, cheese and tomato omelette served with wild rocket and sourdough toast

#### TOMATO & AVOCADO BRUSCHETTA

21

Bloody Mary spiked tomatoes, Persian feta, smashed avocado and wild rocket