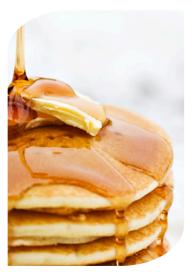

#### **BUTTERMILK PANCAKES**

16

With maple syrup, berry compote and cinnamon sugar