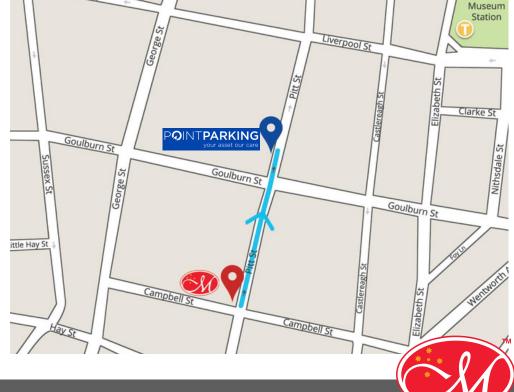

# World Square Parking

Entry via Pitt Street, Sydney

Metro Hotel Marlow Sydney Central offers guest parking at Point Parking located at the World Square building.

The underground car park is one block from the hotel and is accessible from the corner of Goulburn Street and Pitt Street. For your own convenience please come to the hotel first and leave your luggage with reception.

#### DIRECTIONS:

Drive straight along Pitt Street, across Goulburn Street The car park will be on your left

### MAP: Point Parking Pitt Street, Sydney

www.metrohotels.com.au