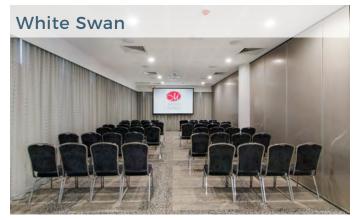

# **Function Room Capacity Chart**

| Room               | Area m <sup>2</sup> | Banquet | Cabaret | Theatre | Boardroom | U-Shape | Classroom | Cocktail |
|--------------------|---------------------|---------|---------|---------|-----------|---------|-----------|----------|
| Cygnet             | 67                  | 40      | 24      | 36      | 20        | 20      | 24        | 60       |
| Black Swan         | 78                  | 60      | 36      | 80      | 28        | 30      | 30        | 80       |
| White Swan         | 67                  | 40      | 24      | 70      | 28        | 25      | 30        | 80       |
| Swan Room          | 254                 | 150     | 100     | 250     | 50        | 52      | 100       | 250      |
| Black & White Swan | 145                 | 90      | 60      | 150     | 56        | 55      | 60        | 160      |