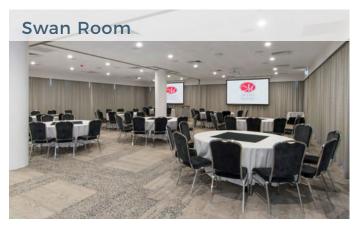

# **Function Room Capacity Chart**

| Room               | Area m <sup>2</sup> | Banquet | Cabaret | Theatre | Boardroom | U-Shape | Classroom | Cocktail |
|--------------------|---------------------|---------|---------|---------|-----------|---------|-----------|----------|
| Cygnet             | 67                  | 40      | 24      | 36      | 20        | 20      | 24        | 60       |
| Black Swan         | 78                  | 60      | 36      | 80      | 28        | 30      | 30        | 80       |
| White Swan         | 67                  | 40      | 24      | 70      | 28        | 25      | 30        | 80       |
| Swan Room          | 254                 | 150     | 100     | 250     | 50        | 52      | 100       | 250      |
| Black & White Swan | 145                 | 90      | 60      | 150     | 56        | 55      | 60        | 160      |

The Swan Room is a large function room that can be divided into three smaller function rooms, or be left open as one grand room, creating a perfect space for Weddings and social events.

Address: 61 Canning Highway, South Perth WA 6151 | Phone: +61 8 9367 6122