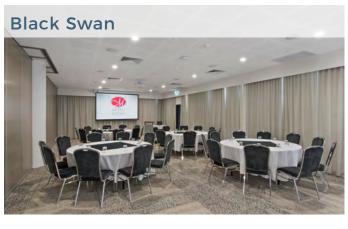

# **Function Room Capacity Chart**

| Room               | Area m <sup>2</sup> | Banquet | Cabaret | Theatre | Boardroom | U-Shape | Classroom | Cocktail |
|--------------------|---------------------|---------|---------|---------|-----------|---------|-----------|----------|
| Cygnet             | 67                  | 40      | 24      | 36      | 20        | 20      | 24        | 60       |
| Black Swan         | 78                  | 60      | 36      | 80      | 28        | 30      | 30        | 80       |
| White Swan         | 67                  | 40      | 24      | 70      | 28        | 25      | 30        | 80       |
| Swan Room          | 254                 | 150     | 100     | 250     | 50        | 52      | 100       | 250      |
| Black & White Swan | 145                 | 90      | 60      | 150     | 56        | 55      | 60        | 160      |