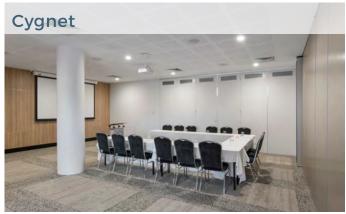

# **Function Room Capacity Chart**

| Room               | Area m <sup>2</sup> | Banquet | Cabaret | Theatre | Boardroom | U-Shape | Classroom | Cocktail |
|--------------------|---------------------|---------|---------|---------|-----------|---------|-----------|----------|
| Cygnet             | 67                  | 40      | 24      | 36      | 20        | 20      | 24        | 60       |
| Black Swan         | 78                  | 60      | 36      | 80      | 28        | 30      | 30        | 80       |
| White Swan         | 67                  | 40      | 24      | 70      | 28        | 25      | 30        | 80       |
| Swan Room          | 254                 | 150     | 100     | 250     | 50        | 52      | 100       | 250      |
| Black & White Swan | 145                 | 90      | 60      | 150     | 56        | 55      | 60        | 160      |