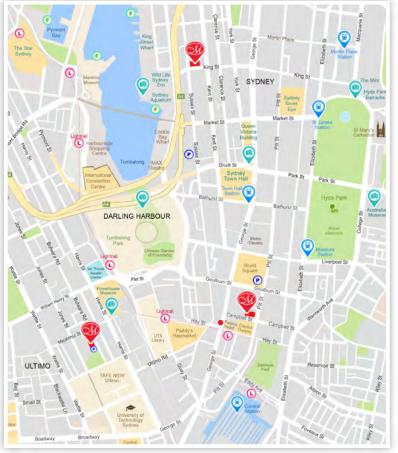

## Metro Hotel Marlow Sydney Central

Phone: +61 2 9281 6999

Email: res@metrosydneycentral.com

- · 220 guest rooms
- · Rooftop pool
- Restaurant open daily for breakfast
- · Free high speed WiFi
- · Family rooms available
- Opposite Capitol Theatre and close to Central, Darling Harbour and Chinatown
- · 6 function spaces for up to 300 guests

## Metro Aspire Hotel Sydney

383 - 389 Bulwara Road, Ultimo Sydney NSW 2007

Phone: +61 2 9211 1499 Email: aspire@metrohg.com

- · 96 contemporary guest rooms
- · Spacious rooms with private balconies
- $\cdot$  2 function rooms for up to 100 guests
- · Gumtree Restaurant and Bar
- · Onsite parking (charges apply)
- · Close to Darling Harbour and ICC Sydney
- · Free high speed WiFi

# Metro Apartments on Darling Harbour

Email: sussex@metrohg.com

Phone: +61 2 9290 9200

- · 25 spacious loft style apartments
- · Fully equipped kitchen
- · In-room laundry facilities
- · Darling Harbour views from balcony
- Located in the heart of Darling Harbour, King Street Wharf, shopping precincts, restaurants and entertainment venues.
- 100m from Sydney Aquarium, Madame Tussauds and Cockle Bay Wharf

# Metro Apartments on King

27-29 King Street, Sydney NSW 2000

Phone: +61 2 9290 9200 Email: sussex@metrohg.com

- · One bedroom apartments
- · Fully equipped kitchen & laundry
- Private balconies
- Reception located at Metro Apartments on Darling Harbour (opposite)
- Walking distance to Darling Harbour,
  King Street Wharf, shopping precincts,
  restaurants and entertainment venues