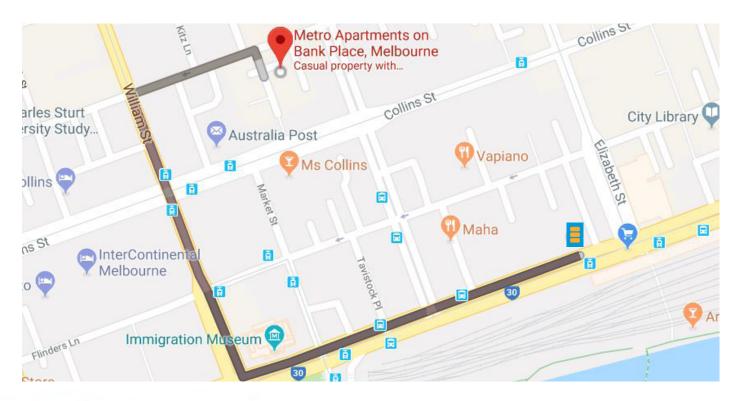

**GETTING THERE:** The easiest way to drive to Secure Parking from Bank Place or Little Collins Street is outlined on this map below.

#### **DIRECTIONS:**

Follow Little Collins Street, turn left onto William Street, travel 1.5 blocks and turn left on to Flinders Street, follow Flinders for 1.5 blocks and Secure Parking at 300 Flinders Street will be on your left.