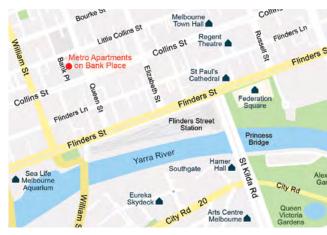

# Location

- Located in the heart of Melbourne's CBD with entertainment and restaurants right on your doorstep
- Short walk or tram ride to Collins Street financial precinct, Chinatown, Bourke Street Mall, South Bank Promenade, Eureka Sky Deck & Marvel Stadium
- 10 minutes walk to Southern Cross and Flinders Street Stations, with access to all metropolitan lines, as well as interstate train and bus services
- SkyBus service from the airport stops at Southern Cross Station, 10 minutes walk from the Hotel, or transfer to the free SkyBus mini-bus to Queen St, 2 minutes walk from the hotel
- Approximately 23km to Melbourne Airport.

# **FIND US HERE**

Phone: +61 3 9604 4321 www.metrohotels.com.au