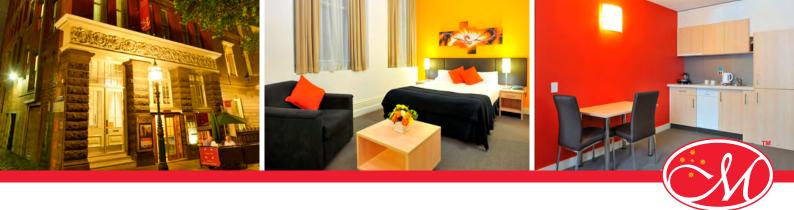

#### Rooms

- · 45 fully serviced apartments
- Queen rooms are compact yet comfortable and ideal for an overnight stay
- Studio Apartments feature a kitchenette and one queen bed, suitable for up to 2 guests.
- One bedroom apartments offer a fully equipped kitchen and laundry, 1 queen bed or 2 single beds and sofa bed available. Suitable for up to 3 guests.
- Two bedroom apartments have 2 queen beds, sofa bed or rollaway available, suitable for up to 5 guests.

# **Room Amenities**

- Free WiFi
- Foxtel (12 channels available)
- Security key card access
- Fully equipped Kitchen and laundry facilities in 1 & 2 bedroom apartments
- Iron and ironing board
- Work desk
- Reverse cycle air conditioning