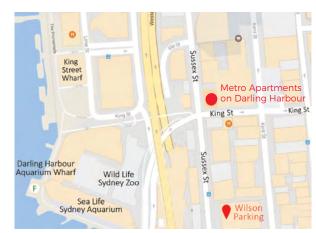

### Location

- In the heart of Sydney's shopping and entertainment hub
- 100m from Darling Harbour and its many attractions including Sydney Aquarium, Wildlife World, Madame Tussauds, Australian Maritime Museum and Cockle Bay Wharf.
- A short walk to Pitt Street Mall, Queen Victoria Building, Town Hall and Barangaroo,
- Close to Wynyard Train Station and less than 2km to Central Station
- Discounted rates at Wilson Parking (two-minute walk)
  \$35/ per 24 hour period or \$35 per exit Validated upon check out
- Distance to Sydney Airport is approximately 8 km

## **FIND US HERE**

Address: 132-136 Sussex Street, Sydney NSW 2000

Email: sussex@metrohg.com

**Phone:** +61 2 9290 9200

www.metrohotels.com.au