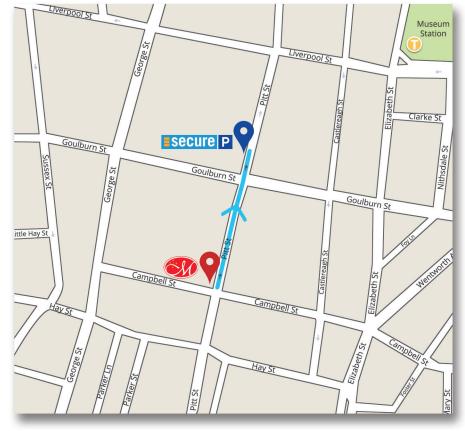

# World Square Secure Parking | Secure P

Metro Hotel Marlow Sydney Central has very limited parking onsite (subject to availability) and the hotel also offers guest parking at World Square Secure Parking located at the World Square building. The underground car park is only one block

from the hotel and is accessible from the corner of Goulburn Street and Pitt Street. For your own convenience please come to the hotel first and leave your luggage with reception.

#### **DIRECTIONS:**

Drive straight along Pitt St, through Goulburn St and the carpark will be on your left.

### MAP: Secure Carpark Pitt St, Sydney